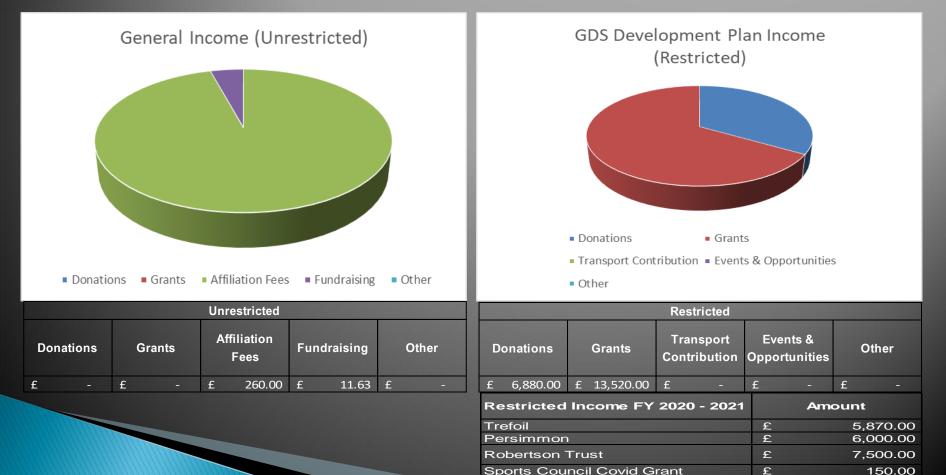

## Financial Accounts – Analysis Income

### Unrestricted Income Restricted Income

£

£

880.00

20,400.00

Kilt Walk

**Total Donations & Grants** 