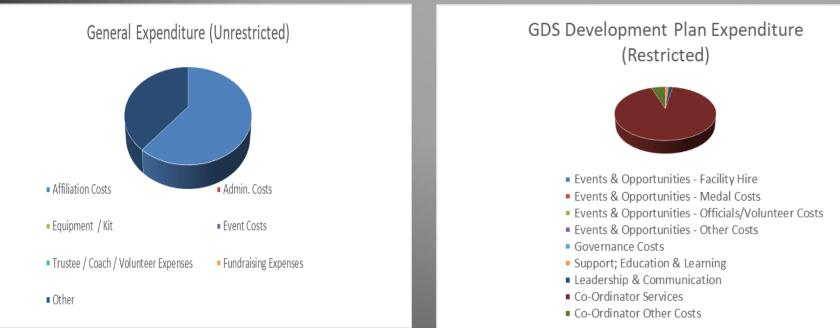

## Financial Accounts – Analysis Expenditure

## Unrestricted Expenditure Restricted Expenditure

| Unrestricted         |                 |                     |     |                                               |          |          |
|----------------------|-----------------|---------------------|-----|-----------------------------------------------|----------|----------|
| Affiliation<br>Costs | Admin.<br>Costs | Equipme<br>nt / Kit |     | Trustee /<br>Coach /<br>Volunteer<br>Expenses | Expenses | Other    |
| £ 310.00             | £-              | £ -                 | f - | £ -                                           | £ -      | £ 200.00 |

|   | Restricted |          |            |                |          |          |          |            |           |
|---|------------|----------|------------|----------------|----------|----------|----------|------------|-----------|
|   | Events &   | Events & | Events &   | Events &       |          | Support; | Leadersh | Co-        | Co-       |
|   | Opportun   | Opportun | Opportun   | Opportun       | Governan | Educatio | ip &     | Ordinator  | Ordinator |
| l | ities -    | ities -  | ities -    | ities -        | ce Costs | n &      | Communi  | Services   | Other     |
|   | Facility   | Medal    | Officials/ | Other Learning |          | cation   |          | Costs      |           |
|   | £ -        | £-       | £ -        | £-             | £ -      | £ 160.00 | £ 207.74 | £11,916.66 | £ 700.00  |